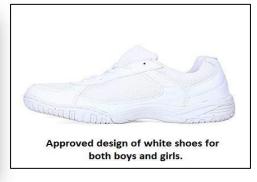

Children should come in white sports shoes on the days of PE period. No other color shoes will be allowed.