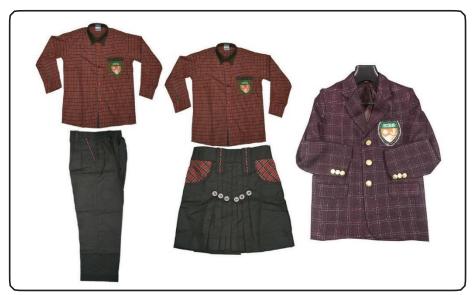

#### **Boys**

- ✓ Brown Trousers (As prescribed by school)
- ✓ Checked Red Shirts (full sleeves)
- ✓ Only white vests shall be worn under shirts.
- ✓ School Belt
- ✓ Black Shoes and Brown Socks with Red Border
- **✓** White Shoes and Brown Socks With Red Border (with sports uniform)
- ✓ Haircut Crewcut (shorthair, **No fancy haircut**)

## <u>Girls</u>

- ✓ Brown Skirt (upto knee level) with Black leggings.
- ✓ Checked Red Blouse (full sleeves Slip shall be worn under the blouse)
- ✓ School Belt
- ✓ Black Shoes and Brown Socks with Red Border
- ✓ White Shoes and Brown Socks with Red Border (with sports uniform)
- ✓ Black hair band or Black ribbon.
- ✓ **Black** scarf with no glitterati.
- ✓ Two plaits to be plaited by students who have hair below the ear level.

# **School Uniform Approved Patterns**