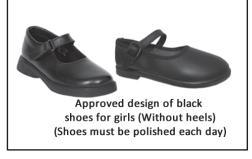

## <u>Girls</u>

- ✓ Brown Skirt (upto knee level) with Black leggings.
- ✓ Checked Red Blouse (full sleeves Slip shall be worn under the blouse)
- ✓ School Belt
- ✓ Black Shoes and Brown Socks with Red Border
- ✓ White Shoes and Brown Socks with Red Border (with sports uniform)
- ✓ Black hair band or Black ribbon.
- ✓ **Black** scarf with no glitterati.
- ✓ Two plaits to be plaited by students who have hair below the ear level.

# **School Uniform Approved Patterns**