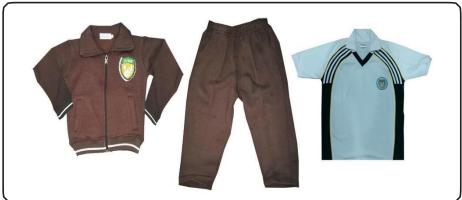

### **Winter Dress Code:**

Both boys and girls are expected to wear brown blazers, brown sweater, brown gloves and brown winter cap. The blazers shall be single breasted with buttons on opposite sides. All blazers and pullovers must be marked with the child's name, class and section in order to enable the school to restore lost property to the rightful owner.

# **School Uniform Approved Patterns**