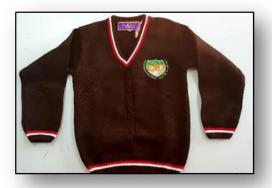

### **Winter Dress Code:**

Both boys and girls are expected to wear brown blazers, brown sweater, brown gloves and brown winter cap. The blazers shall be single breasted with buttons on opposite sides. All blazers and pullovers must be marked with the child's name, class and section in order to enable the school to restore lost property to the rightful owner.