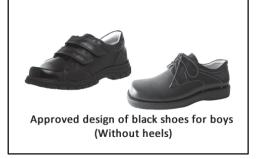

#### **Boys**

- ✓ Brown Trousers (As prescribed by school)
- ✓ Checked Red Shirts (full sleeves)
- ✓ Only white vests shall be worn under shirts.
- ✓ School Belt
- ✓ Black Shoes and Brown Socks with Red Border
- **✓** White Shoes and Brown Socks With Red Border (with sports uniform)
- ✓ Haircut Crewcut (shorthair, **No fancy haircut**)

# **School Uniform Approved Patterns**