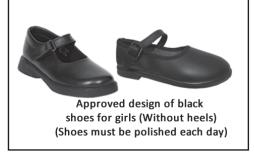

#### **Girls**

- ✓ Brown Skirt (upto knee level) with Black leggings.
- ✓ Checked Red Blouse (full sleeves Slip shall be worn under the blouse)
- ✓ School Belt
- ✓ Black Shoes and Brown Socks with Red Border
- ✓ White Shoes and Brown Socks with Red Border (with sports uniform)
- **✓** Black hair band or Black ribbon.
- ✓ White scarf with no glitterati.
- ✓ Two plaits to be plaited by students who have hair below the ear level.