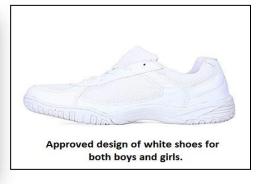

Children should come in white sports shoes on the days of PE period. No other color shoes will be allowed.