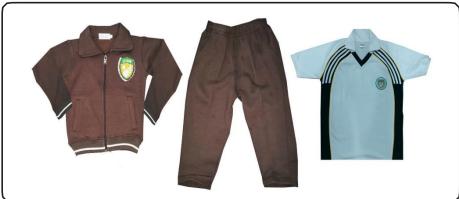

#### **Boys**

- ✓ Brown Trousers (As prescribed by school)
- ✓ Checked Red Shirts (full sleeves)
- ✓ Only white vests shall be worn under shirts.
- ✓ School Belt
- ✓ Black Shoes and Brown Socks with Red Border
- ✓ White Shoes and Brown Socks With Red Border (with sports uniform)
- ✓ Haircut Crewcut (shorthair, **No fancy haircut**)

#### **Girls**

- ✓ Brown Skirt (upto knee level) with Black leggings.
- ✓ Checked Red Blouse (full sleeves Slip shall be worn under the blouse)
- ✓ School Belt
- ✓ Black Shoes and Brown Socks with Red Border
- ✓ White Shoes and Brown Socks with Red Border (with sports uniform)
- **✓** Black hair band or Black ribbon.
- ✓ White scarf with no glitterati.
- ✓ Two plaits to be plaited by students who have hair below the ear level.

# Winter Dress Code:

Both boys and girls are expected to wear brown blazers, brown sweater, brown gloves and brown winter cap. The blazers shall be single breasted with buttons on opposite sides. All blazers and pullovers must be marked with the child's name, class and section in order to enable the school to restore lost property to the rightful owner.

Children should come in white sports shoes on the days of PE period. No other color shoes will be allowed.