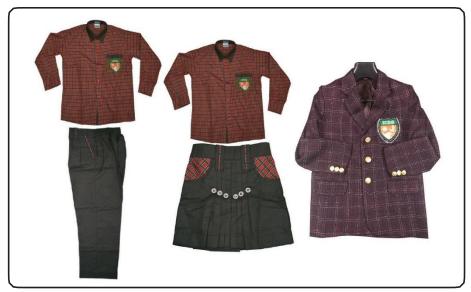

#### **Boys**

- ✓ Brown Trousers (As prescribed by school)
- ✓ Checked Red Shirts (full sleeves)
- ✓ Only white vests shall be worn under shirts.
- ✓ School Belt
- ✓ Black Shoes and Brown Socks with Red Border
- ✓ White Shoes and Brown Socks With Red Border (with sports uniform)
- ✓ Haircut Crewcut (shorthair, **No fancy haircut**)

#### **Girls**

- ✓ Brown Skirt (upto knee level) with Black leggings.
- ✓ Checked Red Blouse (full sleeves Slip shall be worn under the blouse)
- ✓ School Belt
- ✓ Black Shoes and Brown Socks with Red Border
- ✓ White Shoes and Brown Socks with Red Border (with sports uniform)
- **✓** Black hair band or Black ribbon.
- ✓ White scarf with no glitterati.
- ✓ Two plaits to be plaited by students who have hair below the ear level.

# Winter Dress Code:

Both boys and girls are expected to wear brown blazers, brown sweater, brown gloves and brown winter cap. The blazers shall be single breasted with buttons on opposite sides. All blazers and pullovers must be marked with the child's name, class and section in order to enable the school to restore lost property to the rightful owner.