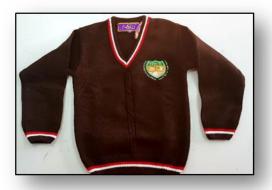

# Winter Dress Code:

Both boys and girls are expected to wear brown blazers, brown sweater, brown gloves and brown winter cap. The blazers shall be single breasted with buttons on opposite sides. All blazers and pullovers must be marked with the child's name, class and section in order to enable the school to restore lost property to the rightful owner.