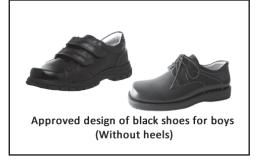

#### **Boys**

- ✓ Brown Trousers (As prescribed by school)
- ✓ Checked Red Shirts (full sleeves)
- ✓ Only white vests shall be worn under shirts.
- ✓ School Belt
- ✓ Black Shoes and Brown Socks with Red Border
- ✓ White Shoes and Brown Socks With Red Border (with sports uniform)
- ✓ Haircut Crewcut (shorthair, **No fancy haircut**)